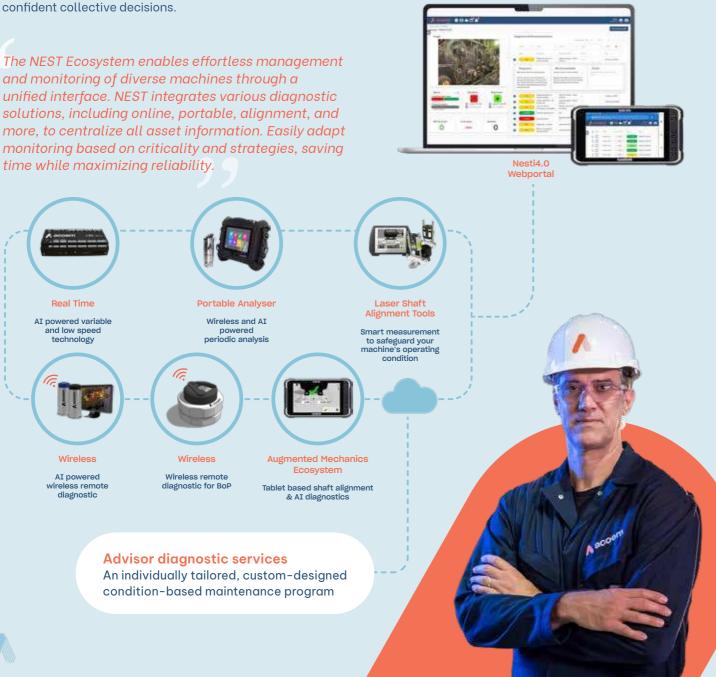

## A new environment of possibilities bringing all your assets in one ecosystem

To gain comprehensive insights into the reliability of your rotating equipment, you have depended on various diagnostic tools such as Portable and Real-time devices, along with multiple sensors. This complex approach makes • Shorten the time between decision and action that can it challenging to anticipate machine health issues and promptly address them.

Acoem understands your need to take control of your machinery and to be able to share information with relevant team members. Nest ecosystem is a customisable solution that simplifies the process and provides you with all the relevant information you need to proactively identify maintenance requirements and make smarter, more confident collective decisions.