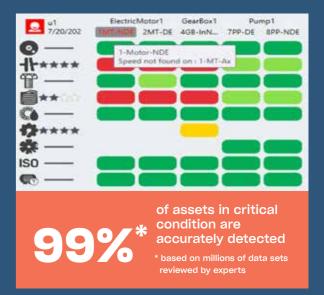

## Unleash the power of actionable data with Accurex<sup>™</sup> AI-driven solution

Experience a new level of industrial performance with Accurex's innovative AI-driven diagnostic solution. Accurex has a proven track record, managing 80% of machines and defects in various industries, including electric motors, pumps, fans, compressors, gearboxes, rollers and shafts.

With its unique AI technology, Accurex provides users with confidence in the information it delivers. It makes machinery diagnostics accessible to every maintenance user, with diagnostic rules determined automatically, just by providing a simple machine description through its intuitive interface. In just a few seconds, you will

#### Faults managed by Acoem Accurex<sup>™</sup>

receive accurate measurements, displayed in a traffic light colour-coded format, showing the performance and health of each machine.

Monitoring required and/or action conceivable during scheduled shutdown