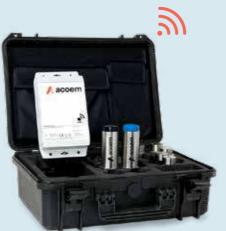

## Unmatched Smart Wireless Diagnostics

Experience the freedom to optimize operations, reduce downtime, and elevate overall asset management efficiency. Stay connected, stay in control, and unlock the true potential of wireless diagnostic performance with Acoem Eagle.

Acoem Eagle's revolutionary wireless remote diagnostic solution is a true game-changer that safeguards crucial components of your rotating machinery, this cutting-edge technology efficiently detects faults, including bearing and gear defects, ensuring seamless operations and preventing costly setbacks for your business.

One of the key advantage of Acoem Eagle is its all-inclusive data provision. With comprehensive data at your fingertips, there's no need to send personnel on-site for additional measurements when an alarm is triggered. Acoem Eagle empowers you to conduct remote diagnostics effortlessly, right from where you are. Save time, resources, and minimize downtime with the power of Acoem Eagle's wireless remote diagnostic solution.