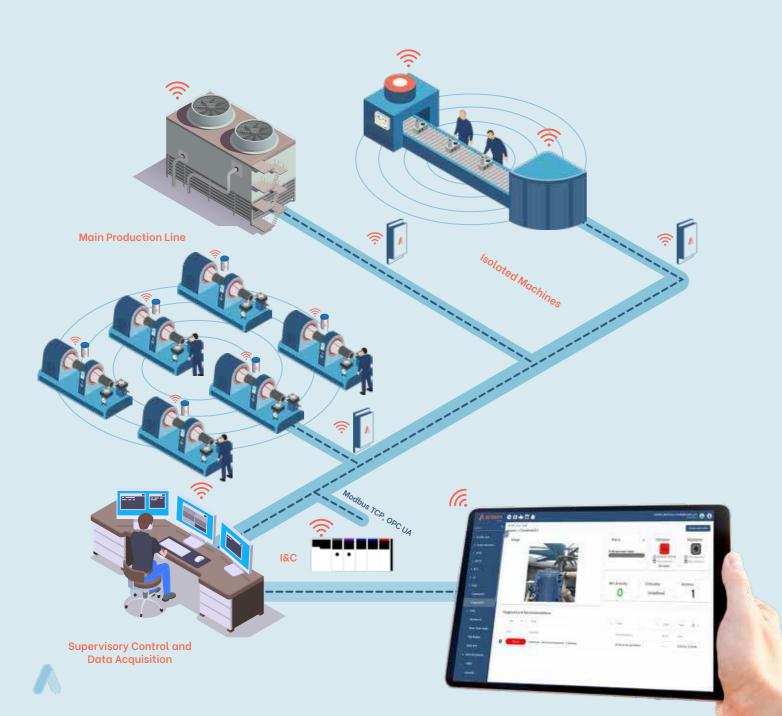

## A new environment of possibilities bringing all your assets in one ecosystem

To gain comprehensive insights into the reliability of your rotating equipment, you have depended on various diagnostic tools such as Portable and Real-time devices, along with multiple sensors. This complex approach makes • Shorten the time between decision and action that can it challenging to anticipate machine health issues and promptly address them.

Acoem understands your need to take control of your machinery and to be able to share information with relevant team members. Nest ecosystem is a customisable solution that simplifies the process and provides you with all the relevant information you need to proactively identify maintenance requirements and make smarter, more confident collective decisions.

#### Simplify your decision making process

- Manage all of your machines in one place
- improve your plant performance
- Easily get remote support from remote Acoem Advisors whenever you need it.
- 24/7 access to actionable data.