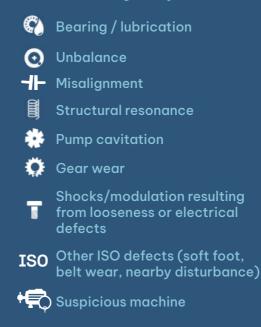

## Unleash the power of actionable data with Accurex<sup>™</sup> AI-driven solution

Experience a new level of industrial performance with Accurex's innovative AI-driven diagnostic solution. Accurex has a proven track record, managing 80% of machines and defects in various industries, including electric motors, pumps, fans, compressors, gearboxes, rollers and shafts.

#### Faults managed by Acoem Accurex<sup>™</sup>

receive accurate measurements, displayed in a traffic light colour-coded format, showing the performance and health of each machine.

Monitoring required and/or action conceivable during scheduled shutdown